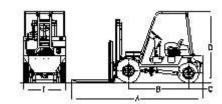

## CA-1500 / 1500T4

Forklift

Dimensions (mm)

A - 3.800 Maximum length

B - 1.720 Wheelbase

C - 420 Rear extension

D - 2.040 Maximum height F - 1.240 Maximum width

Front track width: 960 Front track width: 1.000