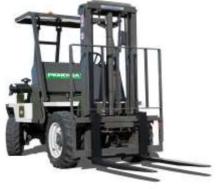

## FORKLIFT CA-1500/1500T4

Diesel Engine Power KOHLER KDW 1003 24,5 CV 3

 N° cylinders
 3

 Cooling
 Water cooler

 Emission Standards
 Stage V

| Emission Standards       | Stage V                                                                                                                                |                 |  |
|--------------------------|----------------------------------------------------------------------------------------------------------------------------------------|-----------------|--|
| Transmission             | Mechanical front traction by Cardan (CA-1500)                                                                                          |                 |  |
|                          | Mechanical traction 4x4 by Cardan (CA-1500T4)                                                                                          |                 |  |
| Gearbox                  | 4+4 speeds with reverser                                                                                                               |                 |  |
| Brakes                   | Hydraulics                                                                                                                             |                 |  |
| Clutch                   | Single dry plate                                                                                                                       |                 |  |
| Steering                 | Hydraulic                                                                                                                              |                 |  |
| Chassis                  | Rigid                                                                                                                                  |                 |  |
| Driver Seat              | Anatomical, homologate, adjustable according to the drive weight and with homologated seat belt.                                       |                 |  |
| Wheels                   | CA-1500                                                                                                                                | CA-1500T4       |  |
| Front                    | 27 x 8,50 - 15"                                                                                                                        | 27 x 8,50 - 15" |  |
| Rear                     | 6.00 - 9"                                                                                                                              | 23 x 8.50 - 12" |  |
| Outer Turning Radius     | 350 cm.                                                                                                                                |                 |  |
| Tanks                    |                                                                                                                                        |                 |  |
| Oil                      | 30 L                                                                                                                                   |                 |  |
| Fuel                     | 25 L                                                                                                                                   |                 |  |
| Working Load             | 1.500 kg                                                                                                                               |                 |  |
| Maximum elevation height | 2.500 mm.                                                                                                                              |                 |  |
| Maximum gradient         | 44%                                                                                                                                    |                 |  |
| Unladen Weight           | 2.420 kg                                                                                                                               |                 |  |
| Equipment                | Flashing Beacon. Seat belt. Electrical Start and Stop. Left rear-view mirror. Reverse Warning Signal. Load guard. Sideshift and forks. |                 |  |
| Security                 | Roll-cage / Safety roof                                                                                                                |                 |  |
| Options                  | Homologated Lights. Seat belt with micro. Windscreen and windscreen wipers.                                                            |                 |  |
|                          |                                                                                                                                        |                 |  |