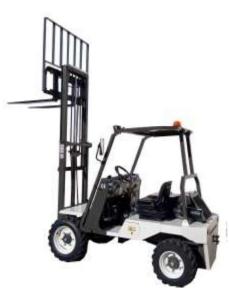

## FORKLIFT CA-1500/1500T4

Diesel Engine Power KOHLER KDW 1003 24,5 CV 3

 N° cylinders
 3

 Cooling
 Water cooler

 Emission Standards
 Stage V

| Emission Standards       | Stage V                                                                                                                                |                 |  |
|--------------------------|----------------------------------------------------------------------------------------------------------------------------------------|-----------------|--|
| Transmission             | Mechanical front traction by Cardan (CA-1500)                                                                                          |                 |  |
|                          | Mechanical traction 4x4 by Cardan (CA-1500T4)                                                                                          |                 |  |
| Gearbox                  | 4+4 speeds with reverser                                                                                                               |                 |  |
| Brakes                   | Hydraulics                                                                                                                             |                 |  |
| Clutch                   | Single dry plate                                                                                                                       |                 |  |
| Steering                 | Hydraulic                                                                                                                              |                 |  |
| Chassis                  | Rigid                                                                                                                                  |                 |  |
| Driver Seat              | Anatomical, homologate, adjustable according to the drive weight and with homologated seat belt.                                       |                 |  |
| Wheels                   | CA-1500                                                                                                                                | CA-1500T4       |  |
| Front                    | 27 x 8,50 - 15"                                                                                                                        | 27 x 8,50 - 15" |  |
| Rear                     | 6.00 - 9"                                                                                                                              | 23 x 8.50 - 12" |  |
| Outer Turning Radius     | 350 cm.                                                                                                                                |                 |  |
| Tanks                    |                                                                                                                                        |                 |  |
| Oil                      | 30 L                                                                                                                                   |                 |  |
| Fuel                     | 25 L                                                                                                                                   |                 |  |
| Working Load             | 1.500 kg                                                                                                                               |                 |  |
| Maximum elevation height | 2.500 mm.                                                                                                                              |                 |  |
| Maximum gradient         | 44%                                                                                                                                    |                 |  |
| Unladen Weight           | 2.420 kg                                                                                                                               |                 |  |
| Equipment                | Flashing Beacon. Seat belt. Electrical Start and Stop. Left rear-view mirror. Reverse Warning Signal. Load guard. Sideshift and forks. |                 |  |
| Security                 | Roll-cage / Safety roof                                                                                                                |                 |  |
| Options                  | Homologated Lights. Seat belt with micro. Windscreen and windscreen wipers.                                                            |                 |  |
|                          |                                                                                                                                        |                 |  |