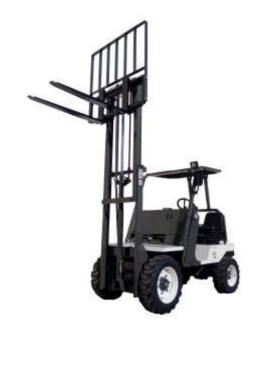

## FORKLIFT CA-1500/1500T4

Diesel Engine Power KOHLER KDW 1003 24,5 CV 3

 N° cylinders
 3

 Cooling
 Water cooler

 Emission Standards
 Stage V



## CA-1500 / 1500T4

Forklift



Dimensions (mm)

A - 3.800 Maximum length

B - 1.720 Wheelbase

C - 420 Rear extension

D - 2.040 Maximum height F - 1.240 Maximum width

Front track width: 960 Front track width: 1.000







| Emission Standards       | Stage V                                                                                                                                |                 |  |
|--------------------------|----------------------------------------------------------------------------------------------------------------------------------------|-----------------|--|
| Transmission             | Mechanical front traction by Cardan (CA-1500)                                                                                          |                 |  |
|                          | Mechanical traction 4x4 by Cardan (CA-1500T4)                                                                                          |                 |  |
| Gearbox                  | 4+4 speeds with rever